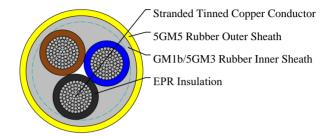

#### **CABLE CONSTRUCTION**

Conductors: Flexible stranded tinned copper conductor, class 5 according to DIN VDE 0295.

Insulation: Heat resistant EPR. Inner Sheath: Rubber type GM1b.

Outer Sheath: Chlorinated rubber type 5GM5, abrasion and tear resistant, oil resistant and flame retardant.